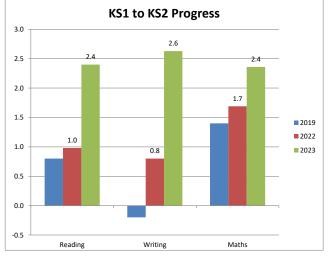

| KS2 Progress | 20°    | 19       | 20     | 22       | 20     | )23      |
|--------------|--------|----------|--------|----------|--------|----------|
|              | School | National | School | National | School | National |
| Reading      | 0.8    | 0.0      | 1.0    | 0.1      | 2.4    | 0.0      |
| Writing      | -0.2   | 0.1      | 0.8    | 0.1      | 2.6    | 0.0      |
| Maths        | 1.4    | 0.0      | 1.7    | 0.1      | 2.4    | 0.0      |