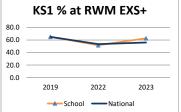

| KEYSTAGE 1              | 20     | 19       | 20     | 22       | 20     | 23       |
|-------------------------|--------|----------|--------|----------|--------|----------|
| % Achieving             | School | National | School | National | School | National |
| RWM Combined EXS+       | 65.0   | 65.0     | 51.7   | 53.4     | 62.7   | 56       |
| Reading - Expected+     | 75.0   | 75.0     | 61.7   | 66.9     | 76.3   | 68.3     |
| Reading - Greater depth | 18.3   | 25.0     | 15.0   | 18.0     | 15.3   | 16.3     |
| Writing - Expected+     | 70.0   | 69.0     | 55.0   | 57.7     | 62.7   | 60.1     |
| Writing - Greater depth | 0.0    | 14.8     | 6.7    | 8.0      | 13.6   | 8.2      |
| Maths - Expected+       | 75.0   | 76.0     | 70.0   | 67.7     | 79.7   | 70.4     |
| Maths - Greater depth   | 13.3   | 21.7     | 8.3    | 15.1     | 11.9   | 18.4     |