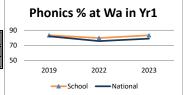

| Phonics (Year 1) | 20     | 19       | 20     | 22       | 20     | )23      |
|------------------|--------|----------|--------|----------|--------|----------|
|                  | School | National | School | National | School | National |
| % achieving Wa   | 83.3   | 82       | 79.7   | 75.6     | 83.3   | 78.9     |