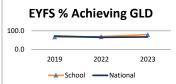

| EYFSP                 | 20     | 19       | 20     | 22       | 20     | 23       |
|-----------------------|--------|----------|--------|----------|--------|----------|
| % Achieving           | School | National | School | National | School | National |
| GLD                   | 66.7   | 71.8     | 68.4   | 65.2     | 80.0   | 67.2     |
| Av Total Points Score | 32.9   | 34.6     |        |          |        |          |
| Reading - Expected    | 68.3   | 76.9     | 70.2   | 74.7     | 85.0   | 75.3     |
| Writing - Expected    | 66.7   | 73.7     | 68.4   | 69.5     | 83.3   | 69.6     |
| Numbers - Expected    | 70.0   | 79.8     | 68.4   | 77.8     | 83.3   | 78.2     |