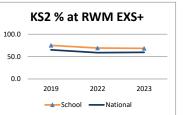

| <b>KEY STAGE 2</b>      | 20     | 19       | 20     | 22       | 20     | 23       |
|-------------------------|--------|----------|--------|----------|--------|----------|
|                         | School | National | School | National | School | National |
| RWM Combined EXS+       | 75.0   | 65.0     | 69.0   | 58.7     | 68.3   | 59.4     |
| Reading - Expected+     | 83.0   | 73.0     | 81.0   | 74.5     | 83.3   | 72.6     |
| Reading - Greater depth | 33.0   | 26.9     | 36.2   | 27.8     | 40.0   | 29.0     |
| Writing - Expected+     | 83.0   | 78.0     | 79.3   | 69.5     | 83.3   | 71.4     |
| Writing - Greater depth | 22.0   | 20.2     | 12.1   | 12.8     | 15.0   | 13.2     |
| Maths - Expected+       | 88.0   | 79.0     | 82.8   | 71.4     | 75.0   | 72.9     |
| Maths - Greater depth   | 42.0   | 26.6     | 37.9   | 22.4     | 35.0   | 23.9     |